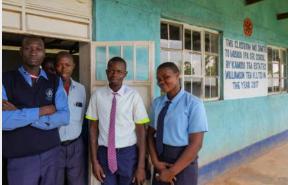

## The Williamson Tea Foundation is proud that our projects and impact strategies meet and support the following United Nations Sustainable Development Goals.

| Project                     | Location          | Beneficiary                          | Year of<br>Commissioning |
|-----------------------------|-------------------|--------------------------------------|--------------------------|
| Construction of a Classroom | Chebara           | St Joseph's Chebara Secondary School | 2019/2020                |
| Construction of a Classroom | Serem             | Makuchi Secondary School             | 2019/2020                |
| Construction of a Classroom | Chepsonoi         | Kipsugur Secondary School            | 2018/2019                |
| Construction of a Classroom | Kobujoi           | Dr Sally Kosgei Secondary School     | 2017/2018                |
| Construction of a Classroom | Musasa            | Musasa IPA Secondary School          | 2016/2017                |
| Construction of a Classroom | Kiptuiya          | Kechire Secondary School             | 2016/2017                |
| Construction of a Classroom | Shiru             | Ishiru Secondary School              | 2015/2016                |
| Construction of a Classroom | Burende           | Kimnyoasis Secondary School          | 2015/2016                |
| Construction of a Classroom | Koibarak          | Kabwaren Secondary School            | 2014/2015                |
| Construction of a Classroom | Chepkumia         | Chepkumia Secondary School           | 2014/20215               |
| Construction of a Classroom | Yala              | Holy Rosary Secondary School         | 2013/2014                |
| Construction of a Classroom | Cheboite          | Mogoiywa Primary School              | 2010/2011                |
|                             | The second second | A CONTRACTOR AND A CONTRACT          |                          |