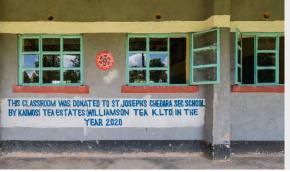

## The Williamson Tea Foundation is proud that our projects and impact strategies meet and support the following United Nations Sustainable Development Goals.

| Project                     | Location          | Beneficiary                          | Year of<br>Commissioning |
|-----------------------------|-------------------|--------------------------------------|--------------------------|
| Construction of a Classroom | Chebara           | St Joseph's Chebara Secondary School | 2019/2020                |
| Construction of a Classroom | Serem             | Makuchi Secondary School             | 2019/2020                |
| Construction of a Classroom | Chepsonoi         | Kipsugur Secondary School            | 2018/2019                |
| Construction of a Classroom | Kobujoi           | Dr Sally Kosgei Secondary School     | 2017/2018                |
| Construction of a Classroom | Musasa            | Musasa IPA Secondary School          | 2016/2017                |
| Construction of a Classroom | Kiptuiya          | Kechire Secondary School             | 2016/2017                |
| Construction of a Classroom | Shiru             | Ishiru Secondary School              | 2015/2016                |
| Construction of a Classroom | Burende           | Kimnyoasis Secondary School          | 2015/2016                |
| Construction of a Classroom | Koibarak          | Kabwaren Secondary School            | 2014/2015                |
| Construction of a Classroom | Chepkumia         | Chepkumia Secondary School           | 2014/20215               |
| Construction of a Classroom | Yala              | Holy Rosary Secondary School         | 2013/2014                |
| Construction of a Classroom | Cheboite          | Mogoiywa Primary School              | 2010/2011                |
|                             | The second second | A CONTRACTOR AND A CONTRACT          |                          |