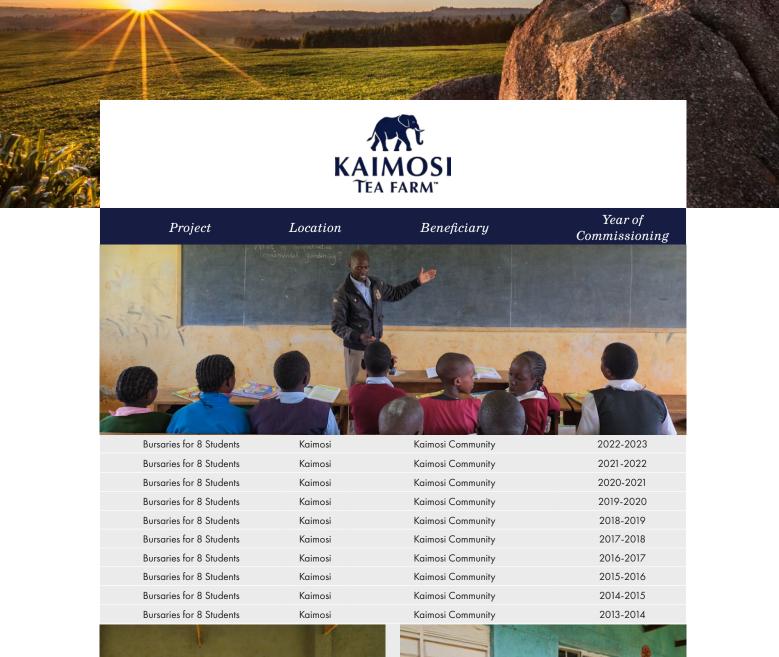

/2011                |
|                             | The second second | A CONTRACTOR AND A CONTRACT          |                          |





| Construction of a Leaf Shed        | Chebara  | Smallholders                 | 2018/2019 |
|------------------------------------|----------|------------------------------|-----------|
| Construction of a Leaf Shed        | Cheboite | Smallholders                 | 2018/2019 |
|                                    |          |                              |           |
| Installation of a Water Tank & Dam | Bonjoge  | Bonjoge Secondary School     | 2013/2014 |
| Installation of a Water tank       | Shiru    | Shiru Dispensary             | 2010/2011 |
| Installation of a Water tank       | Yala     | Holy Rosary Secondary School | 2013/2014 |













| Project                                                                      | Location           | Beneficiary                           | Year of<br>Commissioning |
|------------------------------------------------------------------------------|--------------------|---------------------------------------|--------------------------|
| Subsidized tea plants to small holders                                       | Tinderet           | Small holders                         | 2009-2015                |
| Construction of a Leaf Shed                                                  | Airstrip Zone      | Smallholders                          | 2011-2012                |
| Construction of a Leaf Shed                                                  | Kipyaor Zone       | Smallholders